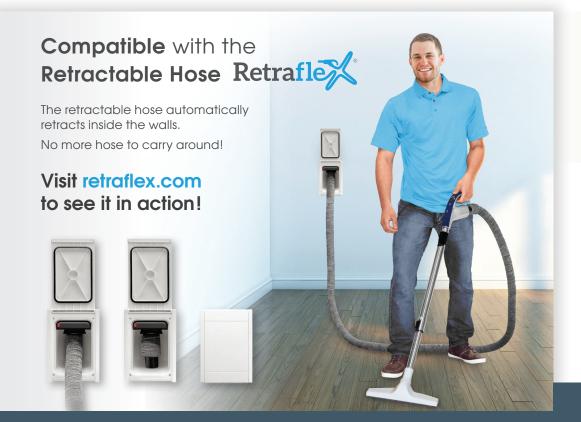

## Central vacuum system that is ideal for condos, townhouses, apartments and more!

The Airstream condo vac is designed to save space, install easily, offer the same features of a full-sized unit. The power and convenience of a central vacuum with a "No-Pipes" design makes this model ideal for all kinds of application.

The Condo Vac offers a powerful solution for little space! It is the perfect unit for new construction, replacing an existing system or adding an additional unit to a home.