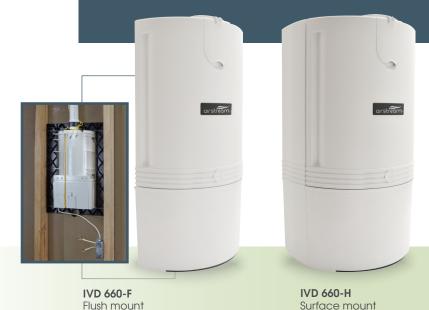

## Airstream Condo vac is available in Surface or Flush mount models!

with mounting bracket

| Technical Data              | CONDOVAC                          |           |
|-----------------------------|-----------------------------------|-----------|
|                             | IVD 660-F                         | IVD 660-H |
| Airwatts                    | 660 AW                            |           |
| Water lift (H2O)            | 122"                              |           |
| Air flow                    | 121 PCM   CFM                     |           |
| Bag Capacity                | 2 gal US                          |           |
| Filtration                  | H11 filtration, 5 layer fibre bag |           |
| Warranty <sup>1</sup> parts | 5 years                           |           |
| Warranty <sup>1</sup> labor | 2 years                           |           |

<sup>&</sup>lt;sup>1</sup> Domestic use only. See details in store or online.

bracket with trim sides