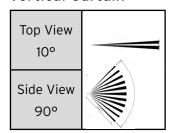

#### Included lens options:

Standard

Horizontal Curtain

| ľ |                  |  |  |
|---|------------------|--|--|
|   | Top View<br>90°  |  |  |
|   | Side View<br>10° |  |  |

Vertical Curtain

Corridor/Beam