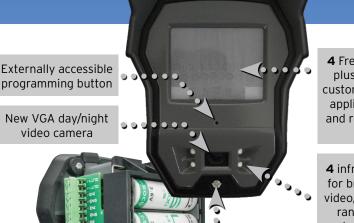

## New and improved features:

- Multiple Fresnel lens options
- Enhanced night vision
- Accelorometer tamper
- Input/output (3/1) terminals for integrating 3rd party devices
- VGA day/night video camera
- Doubled wireless transmission speed
- Easy battery change

4 infrared illuminators for brighter nighttime video, with illumination range at 30' (from device to ground)

One-screw removal of the body for easy battery change; simple install and field maintenance

**4** LS14500 Lithium AA batteries, longer between changes

Input/output terminals to integrate (and video-verify) 3rd party devices such as panic buttons, doorbells, pressure mats, beam sensors, gate contacts, etc.