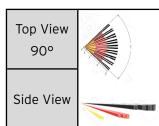

#### Included lens options:

Standard

Horizontal Curtain

| ľ |                  |  |  |
|---|------------------|--|--|
|   | Top View<br>90°  |  |  |
|   | Side View<br>10° |  |  |

Vertical Curtain

Corridor/Beam