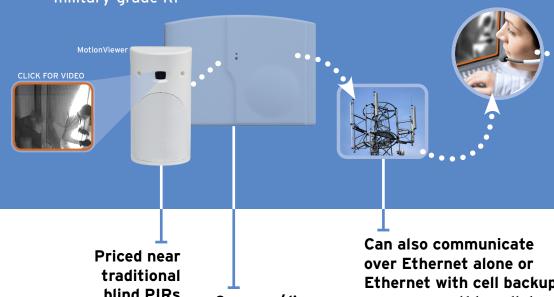

## **HOW THE VIDEOFIED SYSTEM WORKS**

Intruder detected by MotionViewer, 7 second video recorded and sent to control panel over military-grade RF

Control panel transmits alarm + video over cellular to 24/7 alarm monitoring station

Monitoring operator immediatly reviews and verifies the alarm + video from the Videofied system

Police are dispatched on a high priority level for a verified crime-in-progress

blind PIRs

Ethernet with cell backup to save on monthly cellular cost